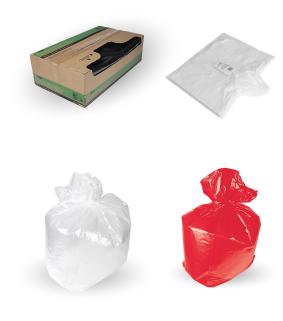

## Refuse Sack & Liner

Euro SME s extensive range of refuse sacks are optimized for dispensing purposes.

We deliver product innovation through added value dispensing cartons, offering controlled usage and minimising waste. This exclusive selection offers a core choice of performance-based sacks to suit multiple industrial and janitorial applications. Additionally, we offer refuse sacks manufactured from 100% high grade recycled polythene, combining technical performance with sustainability and environmental responsibility.

We also manufacture a core range of retail ready household sacks and liners. Primarily packed on a roll format, this product selection provides visual clarity and consistency, delivering product choice to offer a complete one stop shop opportunity.